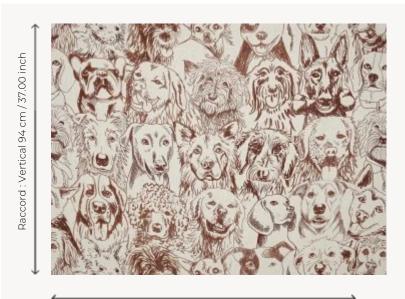

## F3552002 DESIGNER DOGS

Loyal and beloved companions, dogs are undoubtedly Ken Fulk's favorite animals. In a nod to the happy pack that his studio The Magic Factory in San Francisco hosts, this linen print on painter's canvas features sketched portraits of his four-legged companions. DESIGNERS DOGS can be used as decorative seating or curtains.

## F3552002 - Cappuccino

Raccord : Horizontal 129 cm / 50.78 inch

Laize : 131,00 cm / 51,57 inch